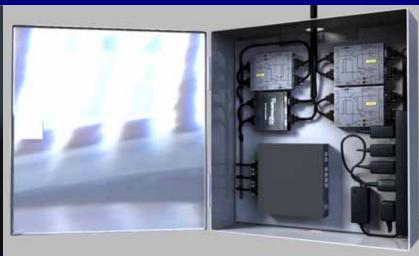

### CPOF INTEGRATION SYSTEM™ consists of:

- ABI CPOF INTERFACE PANEL
- ABI CPOF INTERFACE KIT

ABI CPOF INTERFACE PANEL provides 'plug n play' connections for streamline usage.

ABI CPOF INTERFACE KIT is installed near the interface panel and provides complete audio and video integration for...

- Left, Right & Center Near End & Far End Video Feeds
- Return Balanced Audio
- Automatic Video Scaling
- Image Shifting, as required