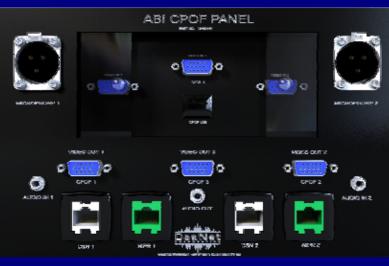

# **Effortless Connection Instant Collaboration**

ABI CPOF INTERFACE PANEL Part Number: 10-001-01

ABI CPOF INTERFACE KIT Part Number: 10-002-01

### CPOF INTEGRATION SYSTEM™ consists of:

- ABI CPOF INTERFACE PANEL
- ABI CPOF INTERFACE KIT

ABI CPOF INTERFACE PANEL provides 'plug n play' connections for streamline usage.

ABI CPOF INTERFACE KIT is installed near the interface panel and provides complete audio and video integration for...

- Left, Right & Center Near End & Far End Video Feeds
- Return Balanced Audio
- Automatic Video Scaling
- Image Shifting, as required