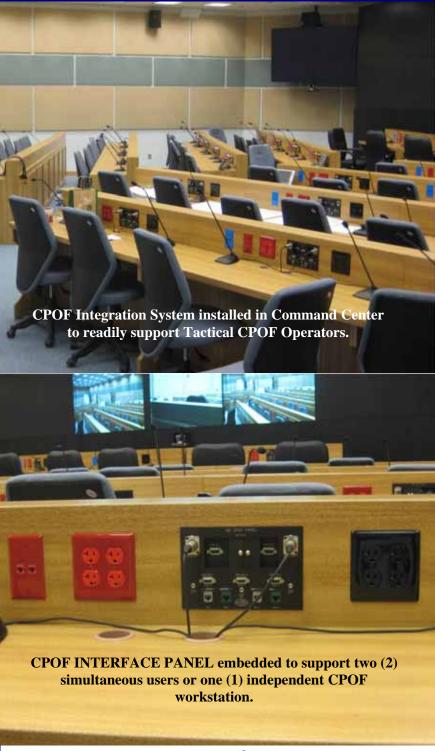

#### The CPOF INTEGRATION SYSTEM™

is an interface and networking system that gives Command Post of the Future Operators the ability to effortlessly interconnect CPOF kits to Command Center Systems.

Operators can push CPOF video feeds at native resolution of 3072x768 to Jupiter, AMX, Crestron, Extron and other major brand controllers for Data Wall displays or network routing along with three return feeds for local monitor viewing.

Unique to this system is the inherent ability to provide full audio integration, microphone, voice, and data terminations.

The CPOF INTEGRATION SYSTEM™

installation manual may be found at... www.dasnetcorp.com