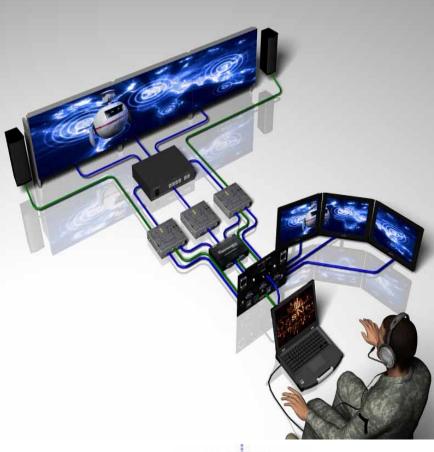

#### The CPOF INTEGRATION SYSTEM™

is an interface and networking system that gives Command Post of the Future Operators the ability to effortlessly interconnect CPOF kits to Command Center Systems.

Operators can push CPOF video feeds at native resolution of 3072x768 to Jupiter, AMX, Crestron, Extron and other major brand controllers for Data Wall displays or network routing along with three return feeds for local monitor viewing.

Unique to this system is the inherent ability to provide full audio integration, microphone, voice, and data terminations.

The CPOF INTEGRATION SYSTEM™

installation manual may be found at... www.dasnetcorp.com

### CPOF INTEGRATION SYSTEM™ consists of:

- ABI CPOF INTERFACE PANEL
- ABI CPOF INTERFACE KIT

ABI CPOF INTERFACE PANEL provides 'plug n play' connections for streamline usage.

ABI CPOF INTERFACE KIT is installed near the interface panel and provides complete audio and video integration for...

- Left, Right & Center Near End & Far End Video Feeds
- Return Balanced Audio
- Automatic Video Scaling
- Image Shifting, as required